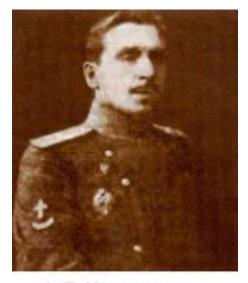

# 18 июня – День Государственного Пожарного Надзора!

18 июля в 1927 году в Советском Союзе созданы органы Государственного пожарного надзора. Праздник День создания органов Государственного пожарного надзора впервые отмечался в нашей стране в 2007 году. Правительство РСФСР утвердило Положение о Государственном пожарном надзоре, в котором впервые законодательно были закреплены основополагающие функции ГПН. Одним ИЗ основоположников организации государственного пожарного надзора по праву считается Александр Георгиевич Кривошеев - заведующий Центральным пожарным отделом (ЦПО) с июля 1920 года по февраль 1924 года. Теоретической основой становления ГПН, как инженерной науки, послужили труды Валентина Александровича Эллисона, по праву считающегося основоположником этой дисциплины. Уже в 1926 году, работая преподавателем R Пожарном техникуме, В.А. Эллисон сформулировал принципы пожарной

А.Г. Кривошеев

безопасности, которые практически не устарели и в настоящее время. Они заключались в следующем: установить компетентный и авторитетный пожарный обший надзор; учредить такую же консультацию для разрешения