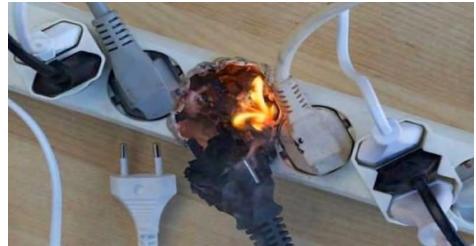

# ЧТОБЫ ЭЛЕКТРИЧЕСТВО НЕ СТАЛО ПРИЧИНОЙ ПОЖАРА.

Электрическая энергия \_ наш верный помощник, благодаря которой быт человека стал значительно комфортней. Электричество присутствует практически BO BCeX аспектах жизнедеятельности человека. Невозможно представить современную жизнь без телевизора, компьютера, пылесоса, стиральной холодильника, машины и другой бытовой техники. Без них человеку пришлось бы трудно. И все они работают от бытовой электрической сети.

По причине нарушения требований пожарной безопасности при эксплуатации электрооборудования только за 6 месяцев 2017 года на территории г. Красноярска произошло 92 пожара, в результате которых погибло 5 человек.

Отдел надзорной деятельности и профилактической работы по г. Красноярску напоминает 0 неукоснительном соблюдении требований пожарной безопасности при использовании электрооборудования и электроприборов. В случае возникновения пожара необходимо незамедлительно вызвать пожарную охрану по телефону 01\* или 112.

Чтобы обезопасить себя от пожара, при использовании электрооборудования следует правил: придерживаться простых оставляйте без присмотра не электроприборы; нагревательные используйте неисправные не электроприборы, любое нарушение изоляции электропровода должно немедленно устраняться;

если при включении или выключении бытовой техники в розетку видите если розетки вы искры нагреваются при включении в сеть бытовой техники – это верный признак слабых электроконтактов. Лучший способ предотвратить скорый пожар – заменить розетку. Помните, что предохранители и автоматические выключатели защищают от коротких замыканий, возгорание из-за плохих контактов они предотвратить не смогут; - не используйте в быту контрафактных дешевых розеток и удлинителей, они многократно

увеличивают риск пожара. Не экономьте на безопасности, покупайте только сертифицированную электрофурнитуру;

 если при включении того или иного электроприбора освещение заметно ослабевает, это значит, что сеть перегружена. Одновременное включение в электросеть нескольких электроприборов большой мощности ведет к ее перегрузке и может стать причиной пожара. Отключите ненужные электоприборы;

-небрежные скрутки электрических затянутые проводов и слабо контакты – предвестник пожара. Монтажом элетрооборудования и электросетей должен заниматься только квалифицированный электрик. К сожалению, зачастую люди пытаются сэкономить свои кровно заработанные и обращаются услугам «доморощенных к электриков», так называемых «Петровичей с соседнего гаража», прибегают которые к самым примитивным и дешевым способам устранения неполадок. Наиболее распространенным способами является «скрутки» электропроводов и вставки «жучков» вместо электропредохранителей.

По статистике именно эти причины, помимо эксплуатации неисправных электроприборов,

являются одними из наиболее распространенных причин возникновения пожара.

На случай возгорания электроприбором необходимо помнить: