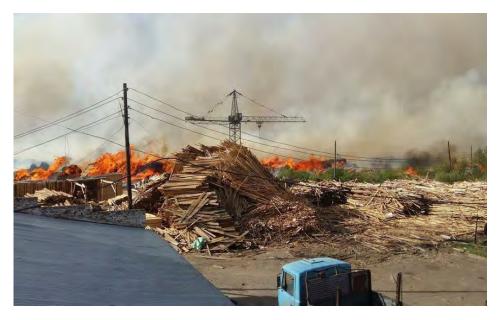

## Лесопилки - опасное производство!

Окрестности г. Красноярска богаты лесами. Неудивительно, что сибирский лес экспортируется круглогодично. Предприятия, занимающиеся лесопереработкой работают в напряженном режиме, многие из них находятся в черте городской застройки города Красноярска. Огромные залежи отходов лесопиления и деревообработки – головная боль не только жителей, но и для пожарной охраны. Бесхозные груды сучьев, веток, опилок и горбыля – как мина замедленного действия, могут вспыхнуть в любое время. Так, в Канске в результате городе несоблюдения требований пожарной безопасности, произошёл крупный пожар на одном ИЗ лесоперерабатывающих

предприятий, в результате которого сгорело 74 жилых дома, погибло 2 человека. Во избежание повторения трагедии было организовано проведение внеплановых проверок лесопереработки объектов на территории Красноярского края с целью контроля правильного поведения людей, порядка организации производства и (или) содержания территорий, зданий, сооружений, помещений организаций и других объектов для обеспечения пожарной безопасности. Основанием проведения внеплановых проверок явилось введение постановлением Правительства Красноярского края «О введении особого противопожарного режима на территории отдельных муниципальных образований Красноярского края» от 19.04.2017 Nº227-⊓: на территории образований муниципальных Красноярского края, за исключением Норильска Туруханского города района, Таймырского, Долгано-Эвенкийского Ненецкого, муниципальных районов